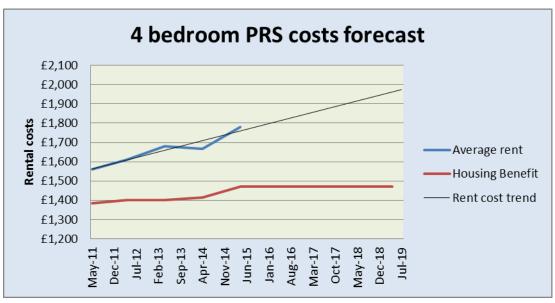

| D            | 4      | 1      | 1      | 1      | 4      | 4      | 4      | 4      | 1      |      |          |
|--------------|--------|--------|--------|--------|--------|--------|--------|--------|--------|------|----------|
| Room size    | 1      | 1      | 1      | 1      | 1      |        |        | 1      | 1      |      |          |
| Date         | May-11 | Apr-12 | Apr-13 | Apr-14 | Apr-15 | Apr-16 | Apr-17 | Apr-18 | Apr-19 |      |          |
| Average rent | £738   | £777   | £795   | £823   | £904   |        |        |        |        | £127 | 0.163449 |
| LHA          | £625   | £650   | £650   | £657   | £663   | £663   | £663   | £663   | £663   |      |          |
| Room size    | 2      | 2      | 2      | 2      | 2      |        |        |        |        |      |          |
| Date         | May-11 | Apr-12 | Apr-13 | Apr-14 | Apr-15 | Apr-16 | Apr-17 | Apr-18 | Apr-19 |      |          |
| Average rent | £1,071 | £1,070 | £1,128 | £1,176 | £1,244 |        |        |        |        |      |          |
| LHA          | £795   | £800   | £818   | £826   | £834   | £834   | £834   | £834   | £834   |      |          |
| Room size    | 3      | 3      | 3      | 3      | 3      |        |        |        |        |      |          |
| Date         | May-11 | Apr-12 | Apr-13 | Apr-14 | Apr-15 | Apr-16 | Apr-17 | Apr-18 | Apr-19 |      |          |
| Average rent | £1,338 | £1,469 | £1,416 | £1,416 | £1,540 |        |        |        |        |      |          |
| LHA          | £975   | £950   | £950   | £988   | £998   | £998   | £998   | £998   | £998   |      |          |
| Room size    | 4      | 4      | 4      | 4      | 4      |        |        |        |        |      |          |
| Date         | May-11 | Apr-12 | Apr-13 | Apr-14 | Apr-15 | Apr-16 | Apr-17 | Apr-18 | Apr-19 |      |          |
| Average rent | £1,562 | £1,611 | £1,680 | £1,667 | £1,781 |        |        |        |        |      |          |
| LHA          | £1,386 | £1,400 | £1,400 | £1,414 | £1,471 | £1,471 | £1,471 | £1,471 | £1,471 |      |          |