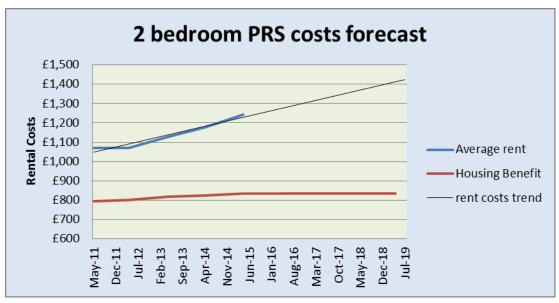

| D            | 4      | 1      | 1      | 1      | 4      | 4      | 4      | 4      | 1      |      |          |
|--------------|--------|--------|--------|--------|--------|--------|--------|--------|--------|------|----------|
| Room size    | 1      | 1      | 1      | 1      | 1      |        |        | 1      | 1      |      |          |
| Date         | May-11 | Apr-12 | Apr-13 | Apr-14 | Apr-15 | Apr-16 | Apr-17 | Apr-18 | Apr-19 |      |          |
| Average rent | £738   | £777   | £795   | £823   | £904   |        |        |        |        | £127 | 0.163449 |
| LHA          | £625   | £650   | £650   | £657   | £663   | £663   | £663   | £663   | £663   |      |          |
| Room size    | 2      | 2      | 2      | 2      | 2      |        |        |        |        |      |          |
| Date         | May-11 | Apr-12 | Apr-13 | Apr-14 | Apr-15 | Apr-16 | Apr-17 | Apr-18 | Apr-19 |      |          |
| Average rent | £1,071 | £1,070 | £1,128 | £1,176 | £1,244 |        |        |        |        |      |          |
| LHA          | £795   | £800   | £818   | £826   | £834   | £834   | £834   | £834   | £834   |      |          |
| Room size    | 3      | 3      | 3      | 3      | 3      |        |        |        |        |      |          |
| Date         | May-11 | Apr-12 | Apr-13 | Apr-14 | Apr-15 | Apr-16 | Apr-17 | Apr-18 | Apr-19 |      |          |
| Average rent | £1,338 | £1,469 | £1,416 | £1,416 | £1,540 |        |        |        |        |      |          |
| LHA          | £975   | £950   | £950   | £988   | £998   | £998   | £998   | £998   | £998   |      |          |
| Room size    | 4      | 4      | 4      | 4      | 4      |        |        |        |        |      |          |
| Date         | May-11 | Apr-12 | Apr-13 | Apr-14 | Apr-15 | Apr-16 | Apr-17 | Apr-18 | Apr-19 |      |          |
| Average rent | £1,562 | £1,611 | £1,680 | £1,667 | £1,781 |        |        |        |        |      |          |
| LHA          | £1,386 | £1,400 | £1,400 | £1,414 | £1,471 | £1,471 | £1,471 | £1,471 | £1,471 |      |          |