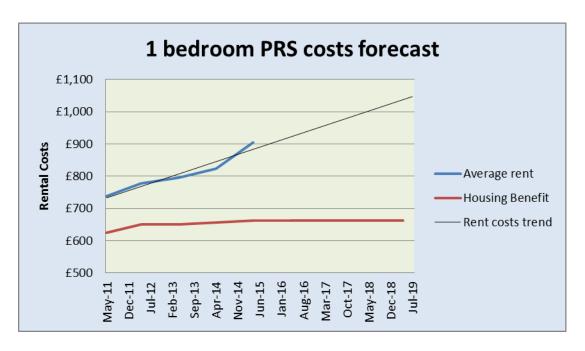

| D            | 4      | 1      | 1      | 1      | 4      | 4      | 4      | 4      | 1      |      |          |
|--------------|--------|--------|--------|--------|--------|--------|--------|--------|--------|------|----------|
| Room size    | 1      | 1      | 1      | 1      | 1      |        |        | 1      | 1      |      |          |
| Date         | May-11 | Apr-12 | Apr-13 | Apr-14 | Apr-15 | Apr-16 | Apr-17 | Apr-18 | Apr-19 |      |          |
| Average rent | £738   | £777   | £795   | £823   | £904   |        |        |        |        | £127 | 0.163449 |
| LHA          | £625   | £650   | £650   | £657   | £663   | £663   | £663   | £663   | £663   |      |          |
| Room size    | 2      | 2      | 2      | 2      | 2      |        |        |        |        |      |          |
| Date         | May-11 | Apr-12 | Apr-13 | Apr-14 | Apr-15 | Apr-16 | Apr-17 | Apr-18 | Apr-19 |      |          |
| Average rent | £1,071 | £1,070 | £1,128 | £1,176 | £1,244 |        |        |        |        |      |          |
| LHA          | £795   | £800   | £818   | £826   | £834   | £834   | £834   | £834   | £834   |      |          |
| Room size    | 3      | 3      | 3      | 3      | 3      |        |        |        |        |      |          |
| Date         | May-11 | Apr-12 | Apr-13 | Apr-14 | Apr-15 | Apr-16 | Apr-17 | Apr-18 | Apr-19 |      |          |
| Average rent | £1,338 | £1,469 | £1,416 | £1,416 | £1,540 |        |        |        |        |      |          |
| LHA          | £975   | £950   | £950   | £988   | £998   | £998   | £998   | £998   | £998   |      |          |
| Room size    | 4      | 4      | 4      | 4      | 4      |        |        |        |        |      |          |
| Date         | May-11 | Apr-12 | Apr-13 | Apr-14 | Apr-15 | Apr-16 | Apr-17 | Apr-18 | Apr-19 |      |          |
| Average rent | £1,562 | £1,611 | £1,680 | £1,667 | £1,781 |        |        |        |        |      |          |
| LHA          | £1,386 | £1,400 | £1,400 | £1,414 | £1,471 | £1,471 | £1,471 | £1,471 | £1,471 |      |          |