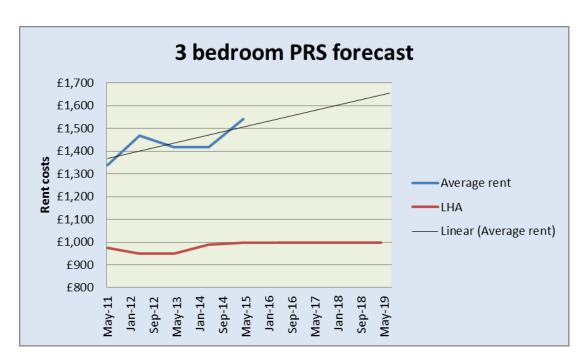

| D            | 4      | 1      | 1      | 1      | 4      | 4      | 4      | 4      | 1      |      |          |
|--------------|--------|--------|--------|--------|--------|--------|--------|--------|--------|------|----------|
| Room size    | 1      | 1      | 1      | 1      | 1      |        |        | 1      | 1      |      |          |
| Date         | May-11 | Apr-12 | Apr-13 | Apr-14 | Apr-15 | Apr-16 | Apr-17 | Apr-18 | Apr-19 |      |          |
| Average rent | £738   | £777   | £795   | £823   | £904   |        |        |        |        | £127 | 0.163449 |
| LHA          | £625   | £650   | £650   | £657   | £663   | £663   | £663   | £663   | £663   |      |          |
| Room size    | 2      | 2      | 2      | 2      | 2      |        |        |        |        |      |          |
| Date         | May-11 | Apr-12 | Apr-13 | Apr-14 | Apr-15 | Apr-16 | Apr-17 | Apr-18 | Apr-19 |      |          |
| Average rent | £1,071 | £1,070 | £1,128 | £1,176 | £1,244 |        |        |        |        |      |          |
| LHA          | £795   | £800   | £818   | £826   | £834   | £834   | £834   | £834   | £834   |      |          |
| Room size    | 3      | 3      | 3      | 3      | 3      |        |        |        |        |      |          |
| Date         | May-11 | Apr-12 | Apr-13 | Apr-14 | Apr-15 | Apr-16 | Apr-17 | Apr-18 | Apr-19 |      |          |
| Average rent | £1,338 | £1,469 | £1,416 | £1,416 | £1,540 |        |        |        |        |      |          |
| LHA          | £975   | £950   | £950   | £988   | £998   | £998   | £998   | £998   | £998   |      |          |
| Room size    | 4      | 4      | 4      | 4      | 4      |        |        |        |        |      |          |
| Date         | May-11 | Apr-12 | Apr-13 | Apr-14 | Apr-15 | Apr-16 | Apr-17 | Apr-18 | Apr-19 |      |          |
| Average rent | £1,562 | £1,611 | £1,680 | £1,667 | £1,781 |        |        |        |        |      |          |
| LHA          | £1,386 | £1,400 | £1,400 | £1,414 | £1,471 | £1,471 | £1,471 | £1,471 | £1,471 |      |          |